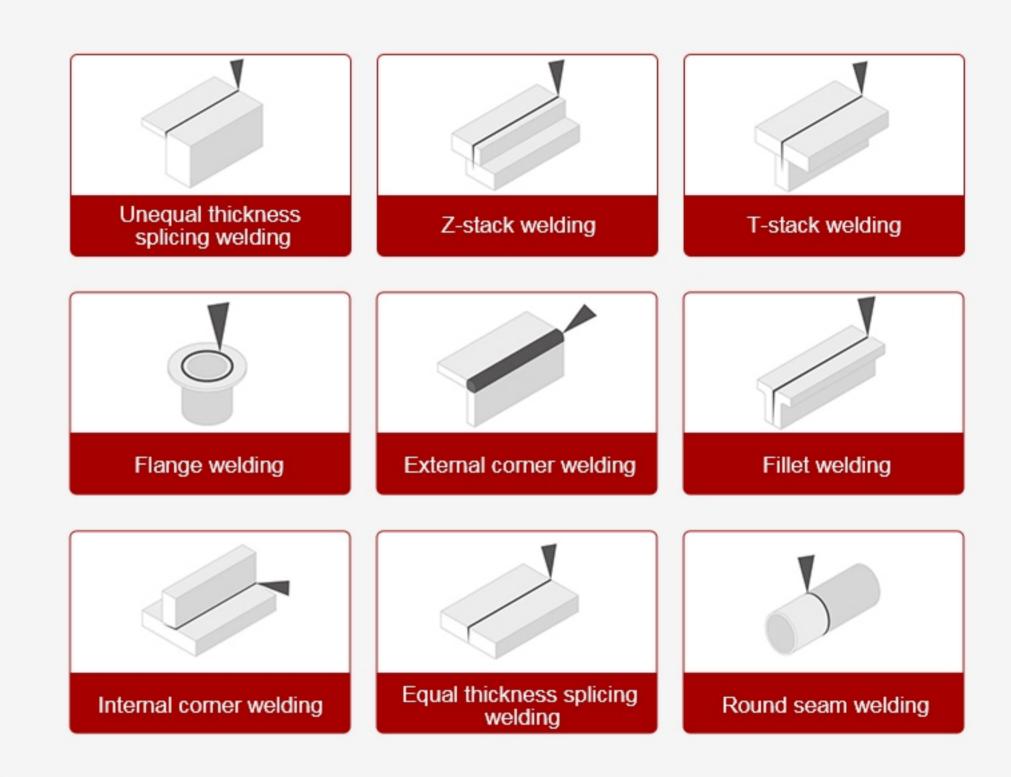

#### Welding at any angle

Welding head can weld workpieces at any angle, suitable for various complex welds and various equipment

#### **Application cases**