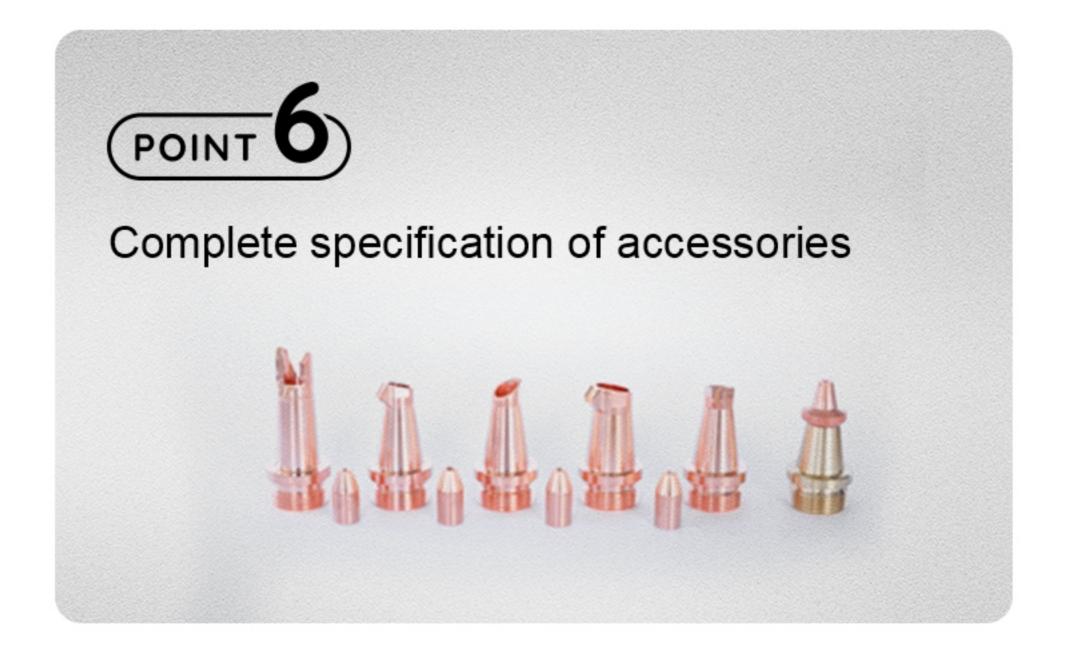

#### **PACKING LIST**

///

| 05 | Protective lens<br>18*2                               | 5pcs (disposables)          |
|----|-------------------------------------------------------|-----------------------------|
| 06 | Nozzle assembly Includes 0.8/1.0/1.2/1.6n wire feeder | 1 set<br>nm wire nozzle and |
| 07 | Protective gas co<br>fittings                         | nnection 1pcs               |