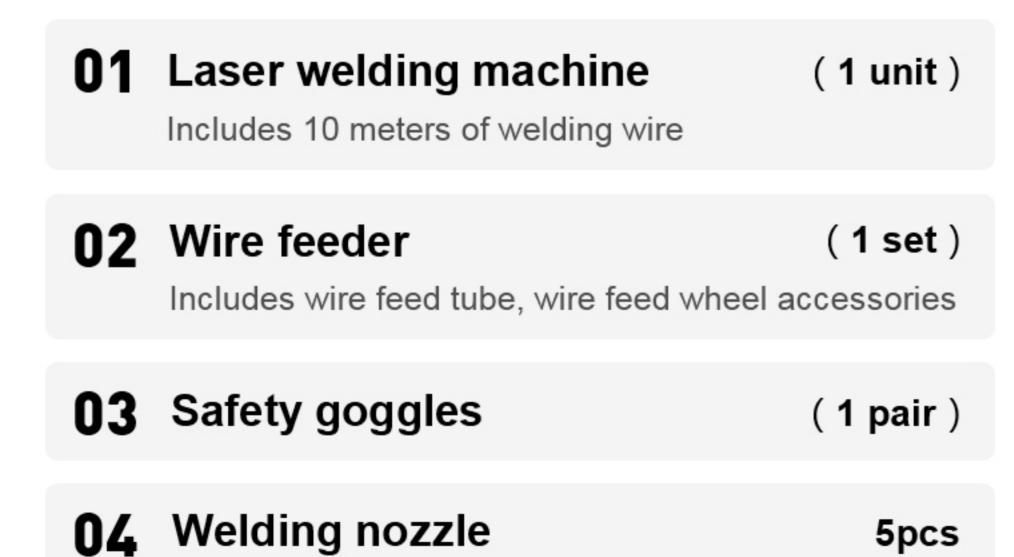

#### **PACKING LIST**

///

| 05 | Protective lens<br>18*2                               | 5pcs (disposables)          |
|----|-------------------------------------------------------|-----------------------------|
| 06 | Nozzle assembly Includes 0.8/1.0/1.2/1.6n wire feeder | 1 set<br>nm wire nozzle and |
| 07 | Protective gas co<br>fittings                         | nnection 1pcs               |