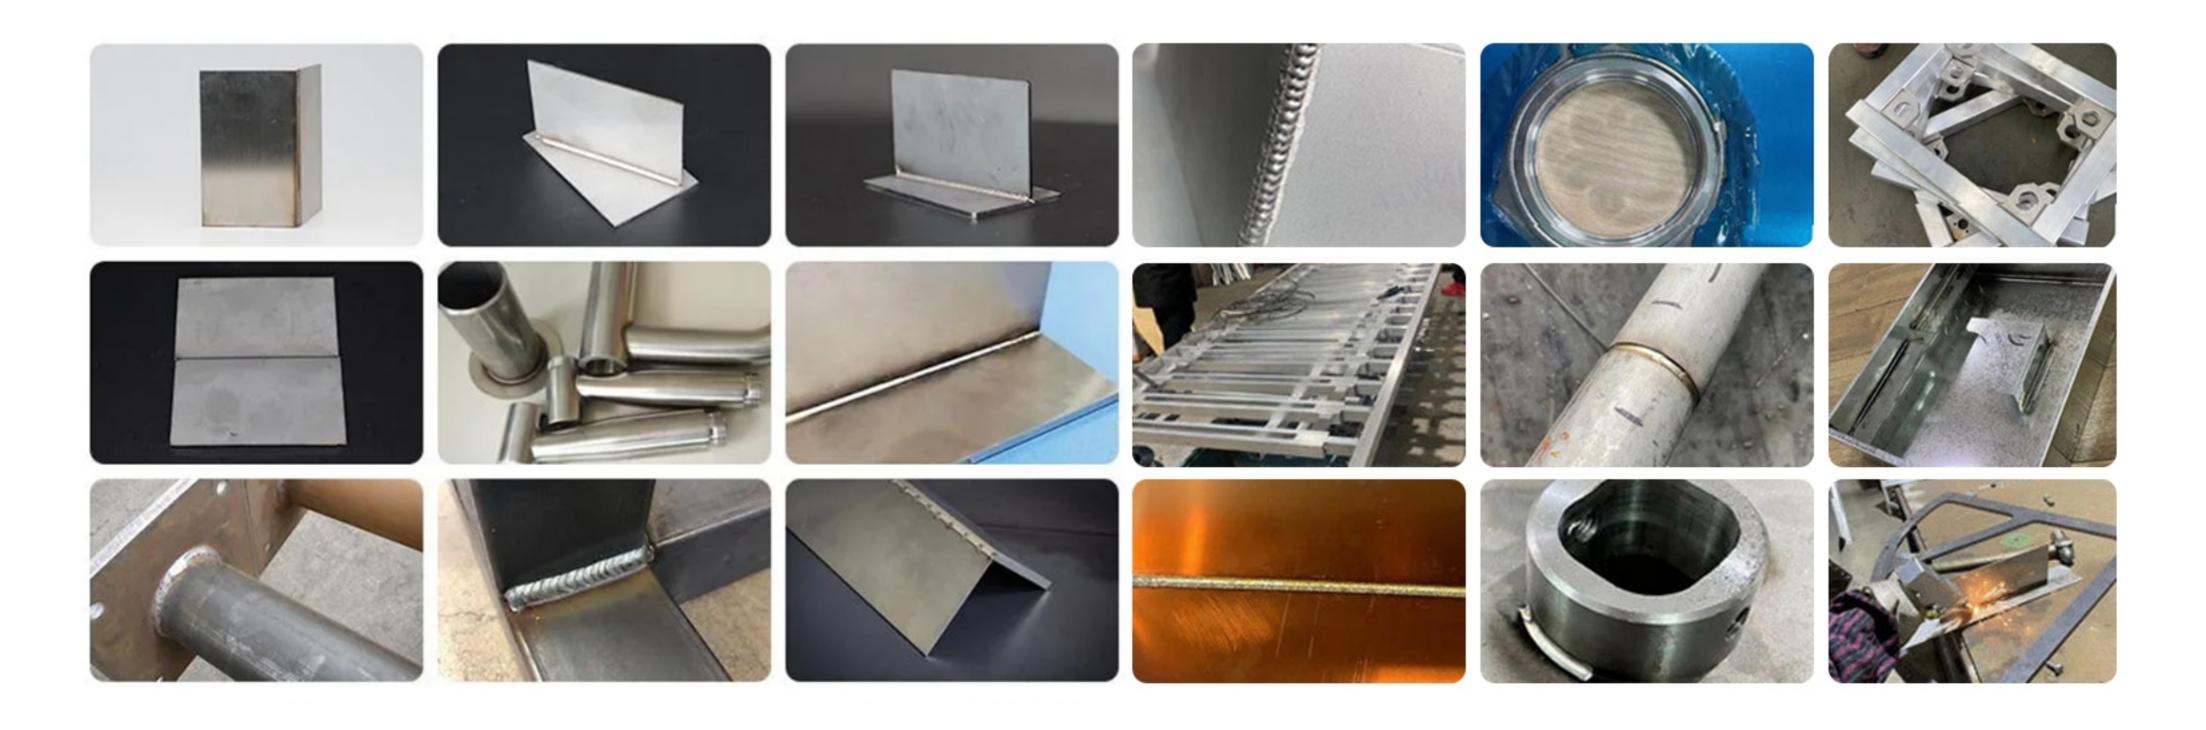

able for various complex welds and various equipment



#### **PACKING LIST**

///



| 05 | Protective lens<br>18*2                               | 5pcs (disposables)          |
|----|-------------------------------------------------------|-----------------------------|
| 06 | Nozzle assembly Includes 0.8/1.0/1.2/1.6n wire feeder | 1 set<br>nm wire nozzle and |
| 07 | Protective gas co<br>fittings                         | nnection 1pcs               |



Stainless steel



#### PRODUCT INTRODUCE ///

#### Not only ease of use and efficiency, but also welding art



Through the intelligent operating system, users can quickly select welding parameters based on different materials and thicknesses, and beginners can also weld high-quality and consistent welds.



#### **Application cases**





#### PRODUCT PARAMETER



///

| Specification and model            | 1000w                                                                                                | 1500w                  | 2000w                  | 3000w                  |  |  |
|------------------------------------|------------------------------------------------------------------------------------------------------|------------------------|------------------------|------------------------|--|--|
| Size (mm)                          | 870*400*705mm                                                                                        | 870*400*705mm          | 870*400*705mm          | 1125*520*880mm         |  |  |
| Weight (kg)                        | 75kg