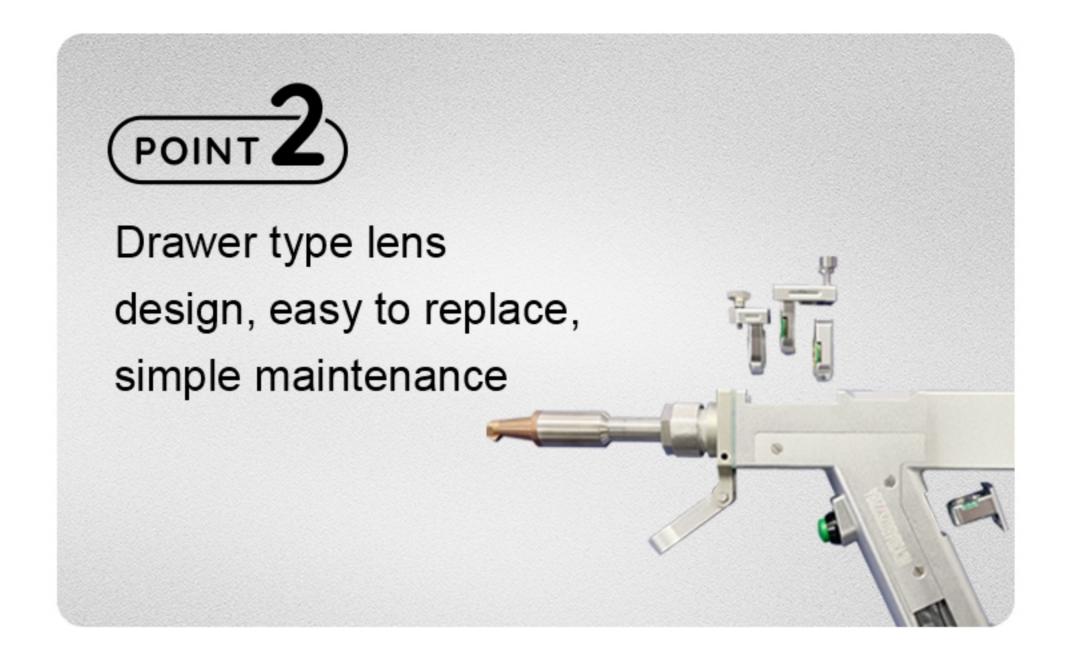

### PRODUCT FEATURES ///

POINT 1

Classic protective lens design

The equipment is equipped with an emergency stop button and a safety clip, which makes it safe to use