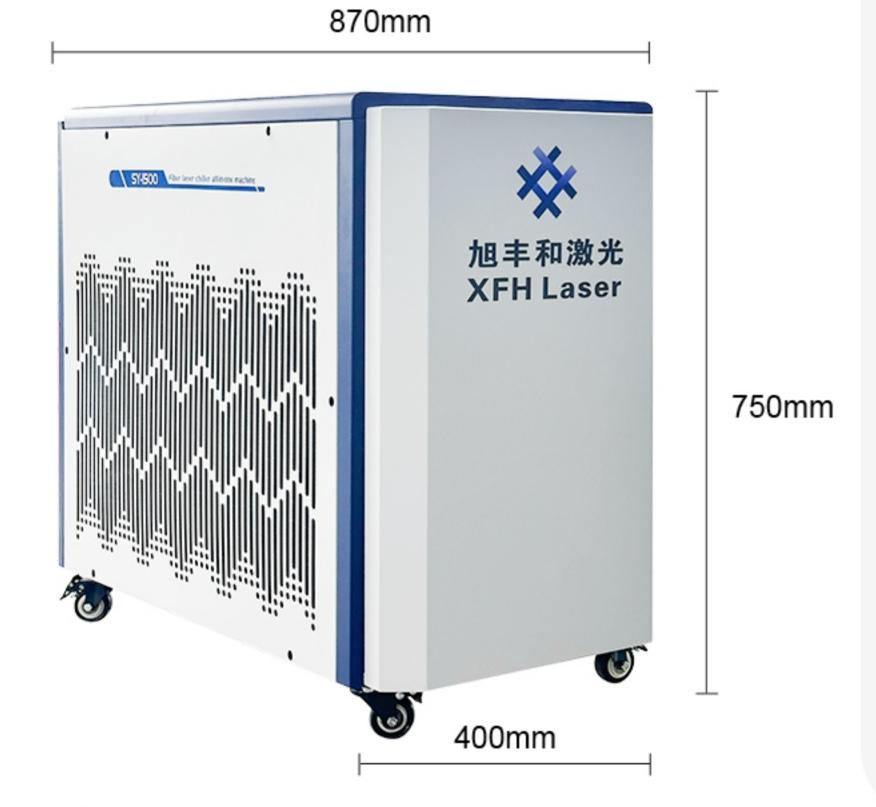

#### PRODUCT PARAMETER

///

| Specification and model            | 1000w                                                                                                | 1500w                  | 2000w                  | 3000w                  |  |  |
|------------------------------------|------------------------------------------------------------------------------------------------------|------------------------|------------------------|------------------------|--|--|
| Size (mm)                          | 870*400*705mm                                                                                        | 870*400*705mm          | 870*400*705mm          | 1125*520*880mm         |  |  |
| Weight (kg)                        | 75kg                                                                                                 | 80kg                   | 85kg                   | 130kg                  |  |  |
| Total power (kw)                   | 5kw                                                                                                  | 6.5kw                  | 9kw                    | 13kw                   |  |  |
| Input voltage (v)                  | 220V                                                                                                 |                        |                        | 380v                   |  |  |
| Cooling method                     | Water cooled                                                                                         | Water cooled           | Water cooled           | Water cooled           |  |  |
| Operation temperature              |                                                                                                      | 045℃                   |                        |                        |  |  |
| Wavelength (nm)                    | 1070                                                                                                 | 1070                   | 1070                   | 1070                   |  |  |
| Welding handle wire length (m)     | 10                                                                                                   | 10                     | 10                     | 10                     |  |  |
| Welding speed m/min                | 0-2m                                                                                                 | 0-2m                   | 0-2m                   | 0-2m                   |  |  |
| welding thickness (mm)             | 0.4-3                                                                                                | 0.4-4                  | 0.4-6                  | 0.4-8                  |  |  |
| Scan width (mm)                    | 0-8mm                                                                                                |                        |                        |                        |  |  |
| Weldable materials                 | Weldable materials Carbon steel, stainless steel, aluminum, galvanized materials and other metal mat |                        |                        |                        |  |  |
| Positioning indication             | Red light                                                                                            | Red light              | Red light              | Red light              |  |  |
| Capable of functionality           | Welding, cutting, cleaning                                                                           |                        |                        |                        |  |  |
| Adapted welding wire diameter (mm) | 0.8/1.0/1.2/1.6/2.0                                                                                  |                        |                        |                        |  |  |
| Automatic wire feeding             | Standard configuration                                                                               | Standard configuration | Standard configuration | Standard configuration |  |  |
| Double wire welding                | No                                                                                                   | No                     | Yes                    | Yes                    |  |  |
| Welding Wire Specifications        | Solid coiled wire, same as gas-shielded wire                                                         |                        |                        |                        |  |  |
| Welding Wire Material              | Same as welded base material                                                                         |                        |                        |                        |  |  |
| Protective gas                     | Nitrogen, argon, carbon dioxide                                                                      |                        |                        |                        |  |  |
|                                    |                                                                                                      |                        |                        |                        |  |  |