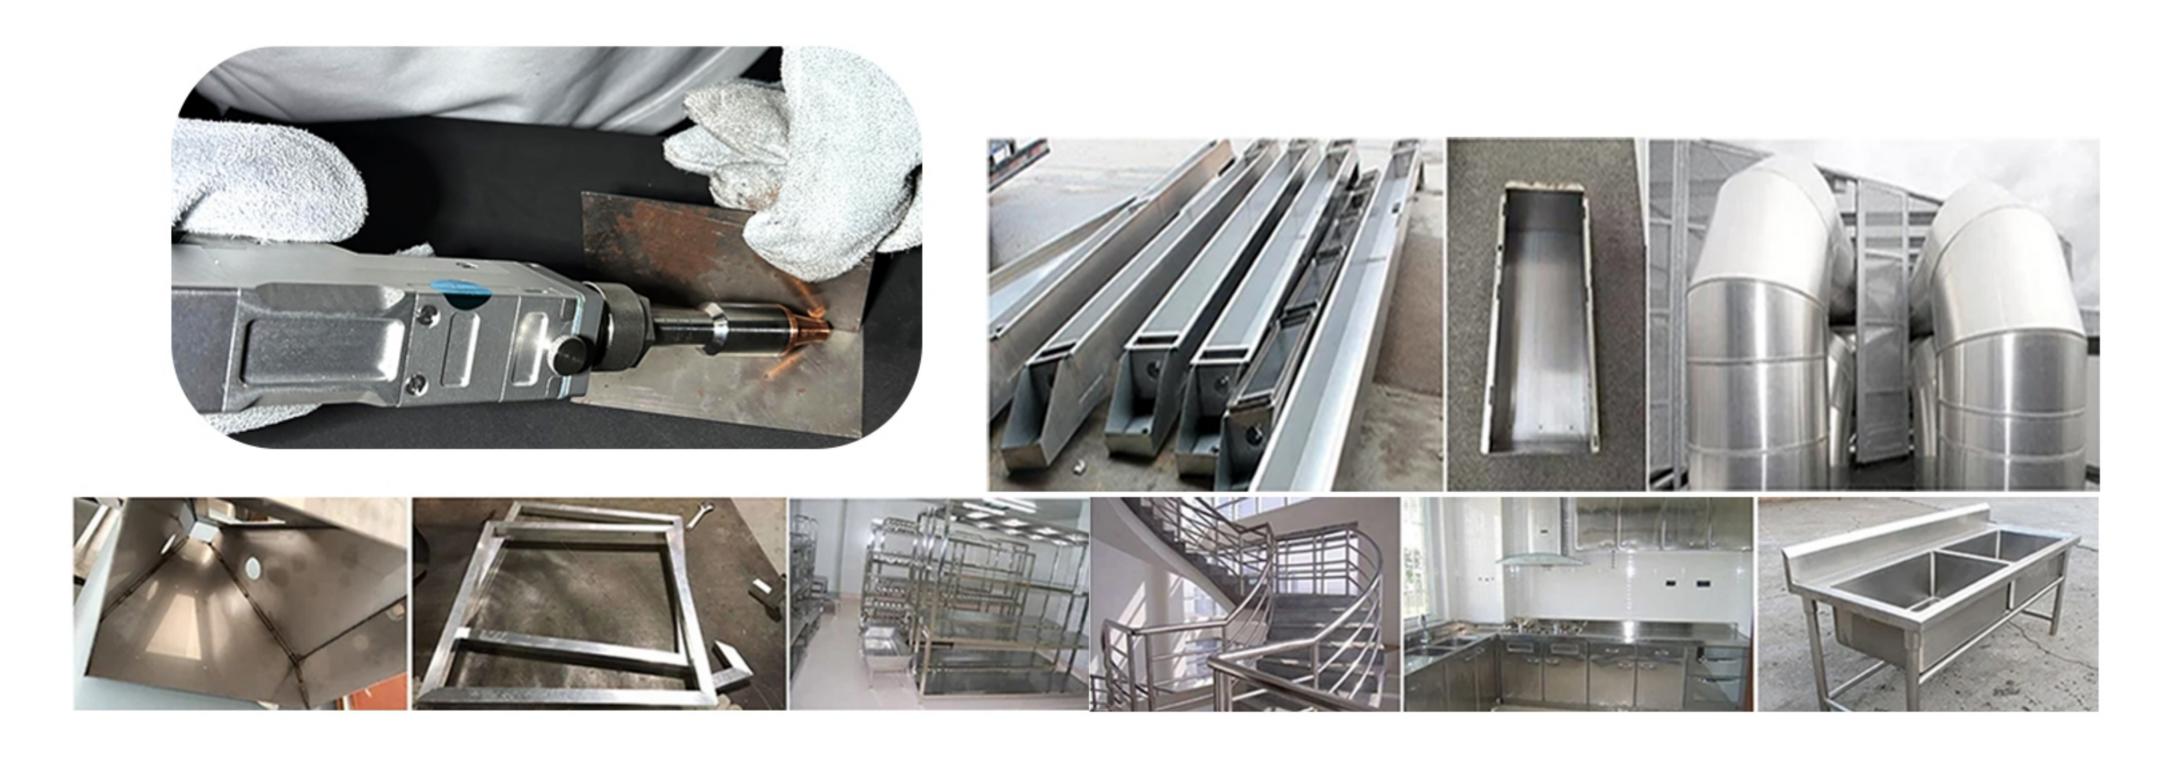

workpieces at any angle, suitable for various complex welds and various equipment



#### **PACKING LIST**

///



| 05 | Protective lens<br>18*2                               | 5pcs (disposables)          |
|----|-------------------------------------------------------|-----------------------------|
| 06 | Nozzle assembly Includes 0.8/1.0/1.2/1.6n wire feeder | 1 set<br>nm wire nozzle and |
| 07 | Protective gas co<br>fittings                         | nnection 1pcs               |



Stainless steel



#### PRODUCT INTRODUCE ///

#### Not only ease of use and efficiency, but also welding art



Through the intelligent operating system, users can quickly select welding parameters based on different materials and thicknesses, and beginners can also weld high-quality and consistent welds.



#### **Application cases**





#### PRODUCT PARAMETER



///

| Specification and model            | 1000w                                                                                                | 1500w                  | 2000w                  | 3000w                  |  |  |
|------------------------------------|------------------------------------------------------------------------------------------------------|------------------------|------------------------|------------------------|--|--|
| Size (mm)                          | 870*400*705mm                                                                                        | 870*400*705mm          | 870*400*705mm          | 1125*520*880mm         |  |  |
| Weight (kg)                        | 75kg