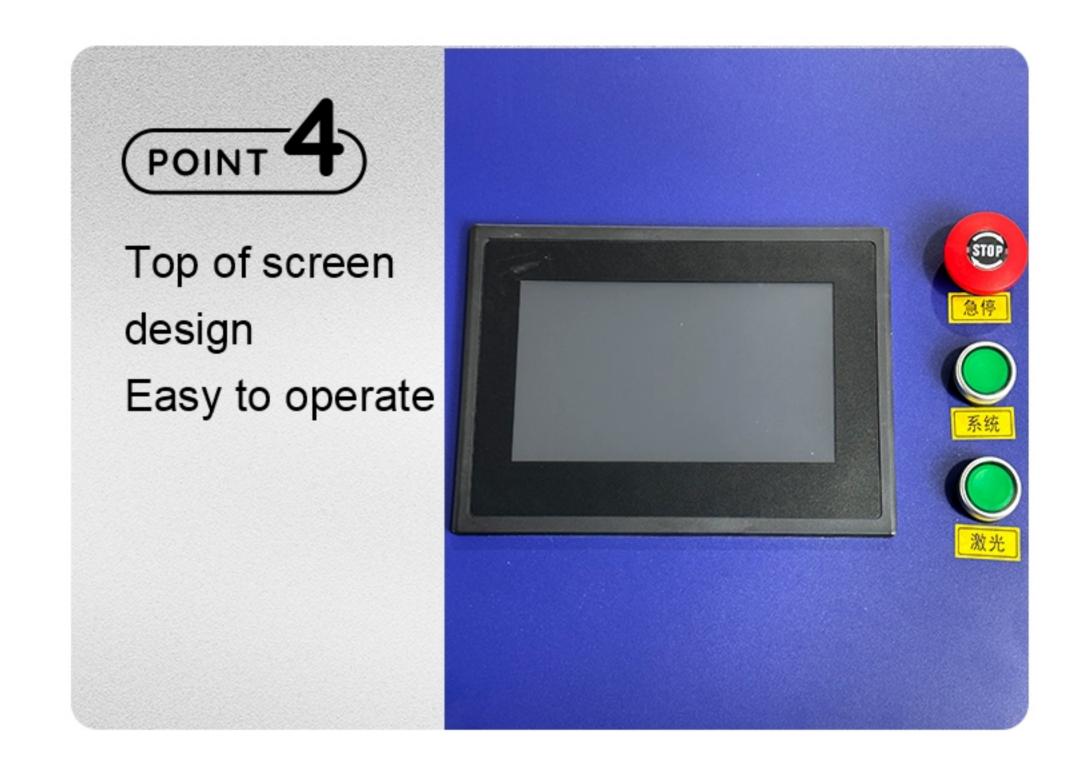

#### Not only ease of use and efficiency, but also welding art

Through the intelligent operating system, users can quickly select welding parameters based on different materials and thicknesses, and beginners can also weld high-quality and consistent welds.