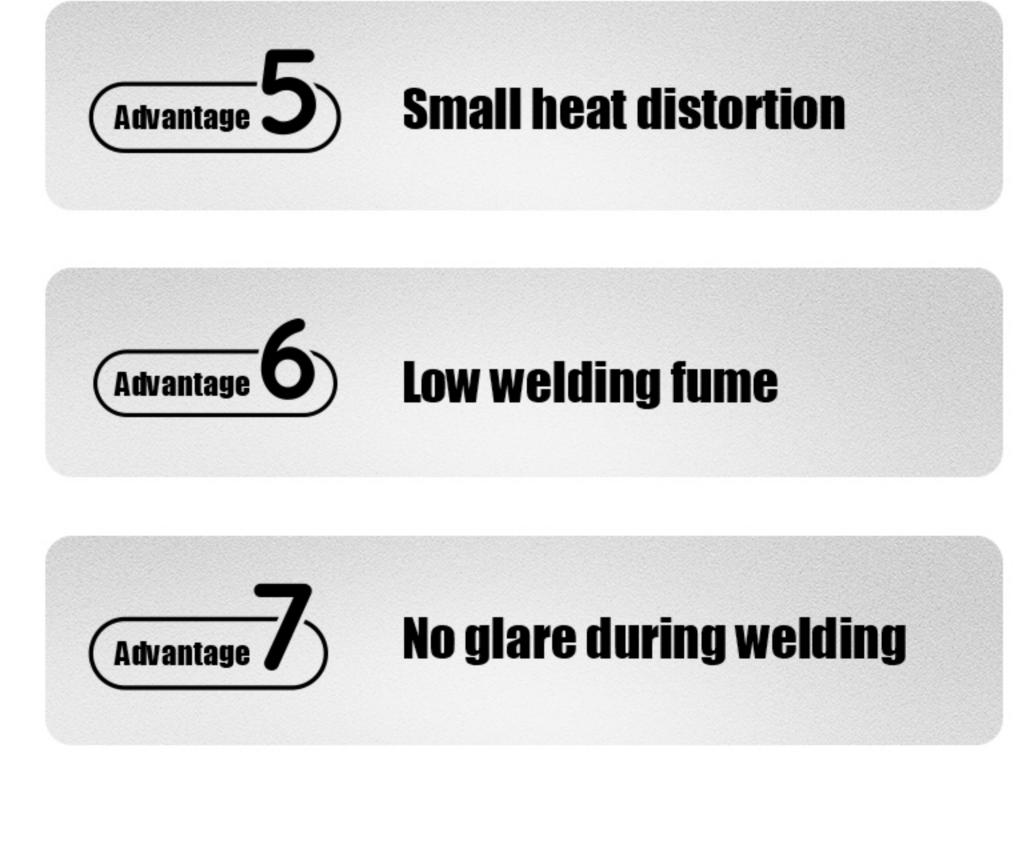

### COMPARISON OF ADVANTAGES AND DISADVANTAGES

#### Advantages of Water cooled handheld laser welding machine