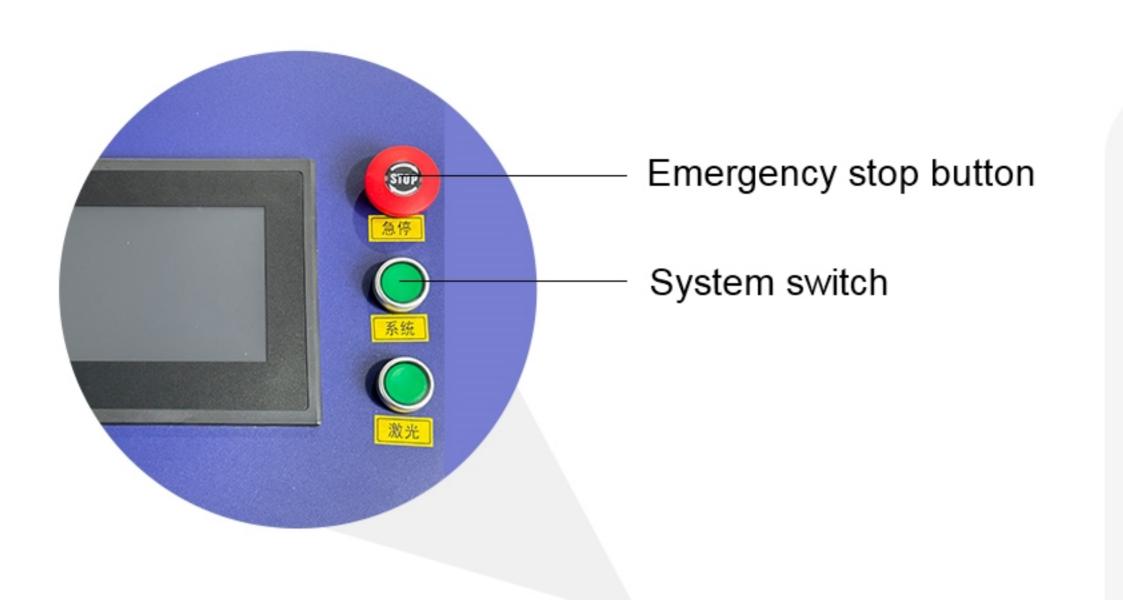

### PRODUCT FEATURES ///

POINT 1

Classic protective lens design

The equipment is equipped with an emergency stop button and a safety clip, which makes it safe to use