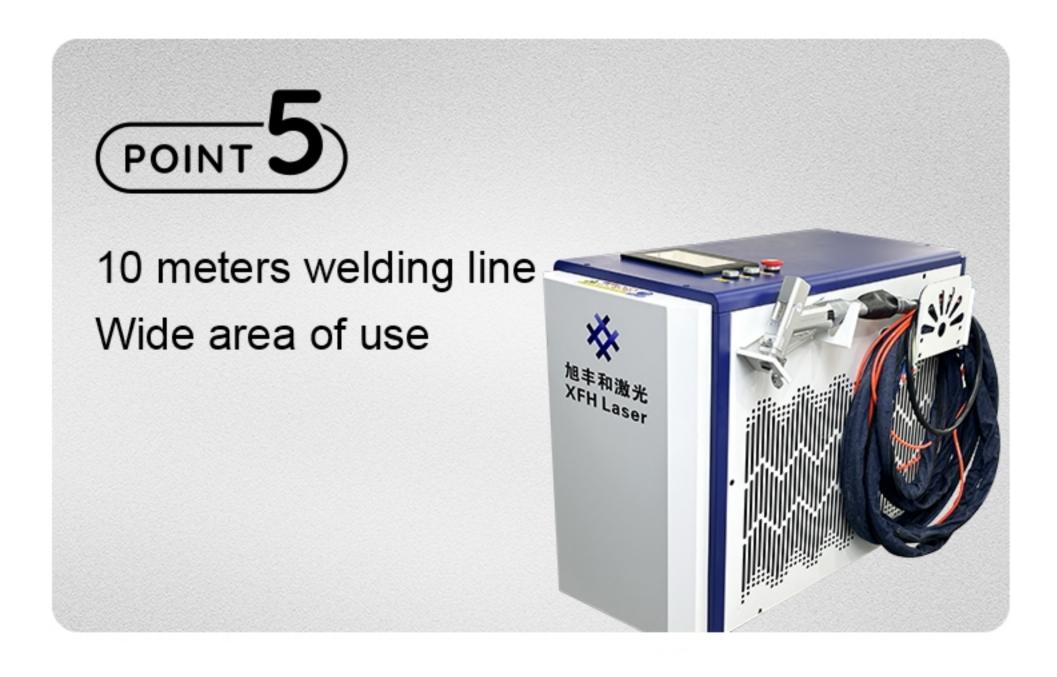

#### PRODUCT PARAMETER

///

| Specification and model            | 1000w                                                                                                | 1500w                  | 2000w                  | 3000w                  |  |  |
|------------------------------------|------------------------------------------------------------------------------------------------------|------------------------|------------------------|------------------------|--|--|
| Size (mm)                          | 870*400*705mm                                                                                        | 870*400*705mm          | 870*400*705mm          | 1125*520*880mm         |  |  |
| Weight (kg)                        | 75kg                                                                                                 | 80kg                   | 85kg                   | 130kg                  |  |  |
| Total power (kw)                   | 5kw                                                                                                  | 6.5kw                  | 9kw                    | 13kw                   |  |  |
| Input voltage (v)                  | 220V                                                                                                 |                        |                        | 380v                   |  |  |
| Cooling method                     | Water cooled                                                                                         | Water cooled           | Water cooled           | Water cooled           |  |  |
| Operation temperature              |                                                                                                      | 045℃                   |                        |                        |  |  |
| Wavelength (nm)                    | 1070                                                                                                 | 1070                   | 1070                   | 1070                   |  |  |
| Welding handle wire length (m)     | 10                                                                                                   | 10                     | 10                     | 10                     |  |  |
| Welding speed m/min                | 0-2m                                                                                                 | 0-2m                   | 0-2m                   | 0-2m                   |  |  |
| welding thickness (mm)             | 0.4-3                                                                                                | 0.4-4                  | 0.4-6                  | 0.4-8                  |  |  |
| Scan width (mm)                    | 0-8mm                                                                                                |                        |                        |                        |  |  |
| Weldable materials                 | Weldable materials Carbon steel, stainless steel, aluminum, galvanized materials and other metal mat |                        |                        |                        |  |  |
| Positioning indication             | Red light                                                                                            | Red light              | Red light              | Red light              |  |  |
| Capable of functionality           | Welding, cutting, cleaning                                                                           |                        |                        |                        |  |  |
| Adapted welding wire diameter (mm) | 0.8/1.0/1.2/1.6/2.0                                                                                  |                        |                        |                        |  |  |
| Automatic wire feeding             | Standard configuration                                                                               | Standard configuration | Standard configuration | Standard configuration |  |  |
| Double wire welding                | No                                                                                                   | No                     | Yes                    | Yes                    |  |  |
| Welding Wire Specifications        | Solid coiled wire, same as gas-shielded wire                                                         |                        |                        |                        |  |  |
| Welding Wire Material              | Same as welded base material                                                                         |                        |                        |                        |  |  |
| Protective gas                     | Nitrogen, argon, carbon dioxide                                                                      |                        |                        |                        |  |  |
|                                    |                                                                                                      |                        |                        |                        |  |  |