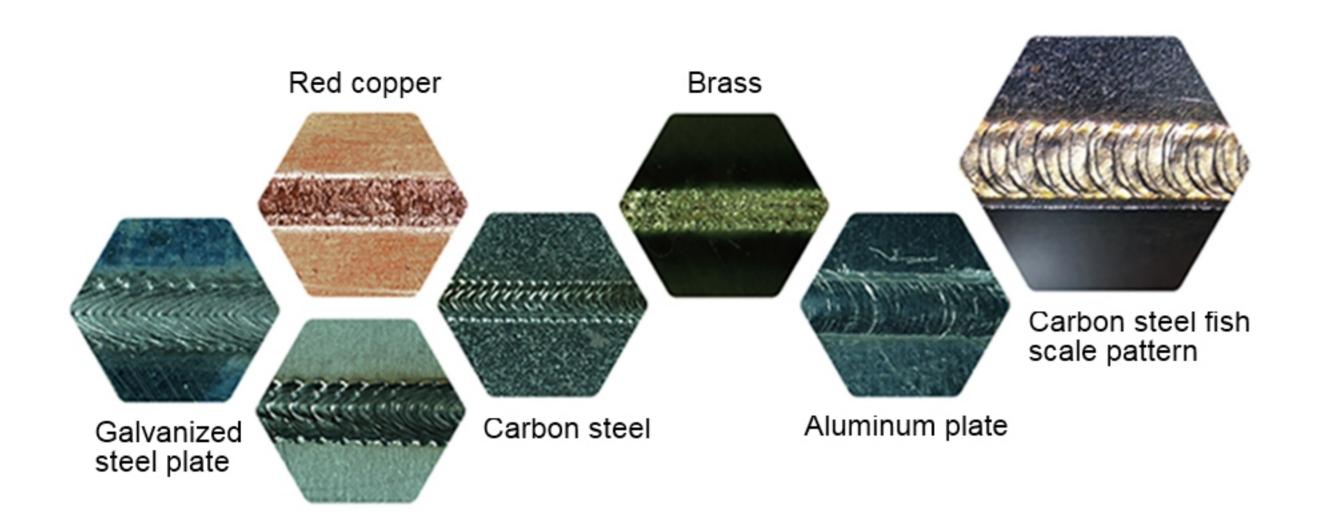

#### Not only ease of use and efficiency, but also welding art

Through the intelligent operating system, users can quickly select welding parameters based on different materials and thicknesses, and beginners can also weld high-quality and consistent welds.